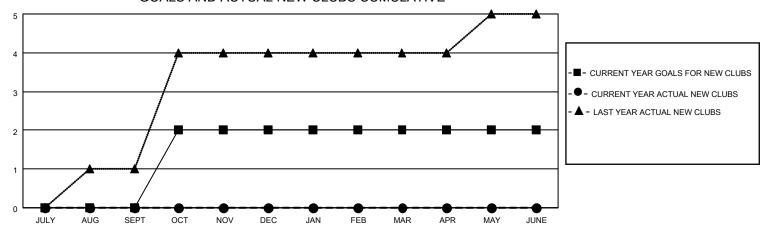

### GOALS AND ACTUAL NEW CLUBS CUMULATIVE

## District 308 A2

| Clubs                 |               |           |               | Members               |                        |                         |                                                    |
|-----------------------|---------------|-----------|---------------|-----------------------|------------------------|-------------------------|----------------------------------------------------|
| RESULTS FOR 2022-2023 |               |           |               | RESULTS FOR 2022-2023 |                        |                         |                                                    |
| QUARTER               | NEW CLUB GOAL | NEW CLUBS | DROPPED CLUBS | QUARTER MEME          | BER GROWTH NET<br>GOAL | MEMBER GROWTH<br>ACTUAL | DROPPED<br>MEMBERS ACTUAL<br>(including transfers) |
| JULY/AUG/SEPT         | 0             | 0         | 0             | JULY/AUG/SEPT         | 10                     | 138                     | 64                                                 |
| OCT/NOV/DEC           | 2             | 0         | 0             | OCT/NOV/DEC           | 20                     | 0                       | 0                                                  |
| JAN/FEB/MAR           | 0             | 0         | 0             | JAN/FEB/MAR           | 10                     | 0                       | 0                                                  |
| APR/MAY/JUNE          | 0             | 0         | 0             | APR/MAY/JUNE          | 10                     | 0                       | 0                                                  |