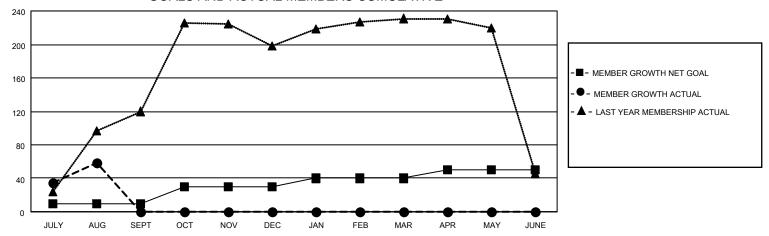

#### GOALS AND ACTUAL MEMBERS CUMULATIVE

| DROPPED CLUBS: 0 |    | 44 CLUBS OF 96 ADDED 1 OR<br>MORE NEW MEMBERS | GENDER DISTRIBUTION                 |                                |  |
|------------------|----|-----------------------------------------------|-------------------------------------|--------------------------------|--|
|                  |    | INOILE NEW MEMBERS                            | MALE<br>FEMALE                      | 1,678 (62.68%)<br>999 (37.32%) |  |
| DROPPED MEMBERS  |    |                                               | NON BINARY PREFER NOT TO ANSWER     | 0 (0.00%)<br>R 0 (0.00%)       |  |
| DECEASED         | 4  |                                               | THE ENTITY TO ANOWER                | 0 (0.0070)                     |  |
| CLUB CANCELLED   | 0  | CLICK HERE FOR CUMULATIVE                     | TOTAL FAMILY UNIT MEMBERS           | 3 494                          |  |
| OTHER            | 60 | MEMBERSHIP DATA                               |                                     |                                |  |
| TOTAL            | 64 |                                               | FAMILY MEMBERS PAYING HALF DUES 302 |                                |  |
|                  |    |                                               |                                     |                                |  |

## District 308 A2

| Clubs                 |               |           |               | Members               |                        |                         |                                                    |
|-----------------------|---------------|-----------|---------------|-----------------------|------------------------|-------------------------|----------------------------------------------------|
| RESULTS FOR 2022-2023 |               |           |               | RESULTS FOR 2022-2023 |                        |                         |                                                    |
| QUARTER               | NEW CLUB GOAL | NEW CLUBS | DROPPED CLUBS | QUARTER MEME          | BER GROWTH NET<br>GOAL | MEMBER GROWTH<br>ACTUAL | DROPPED<br>MEMBERS ACTUAL<br>(including transfers) |
| JULY/AUG/SEPT         | 0             | 0         | 0             | JULY/AUG/SEPT         | 10                     | 138                     | 64                                                 |
| OCT/NOV/DEC           | 2             | 0         | 0             | OCT/NOV/DEC           | 20                     | 0                       | 0                                                  |
| JAN/FEB/MAR           | 0             | 0         | 0             | JAN/FEB/MAR           | 10                     | 0                       | 0                                                  |
| APR/MAY/JUNE          | 0             | 0         | 0             | APR/MAY/JUNE          | 10                     | 0                       | 0                                                  |